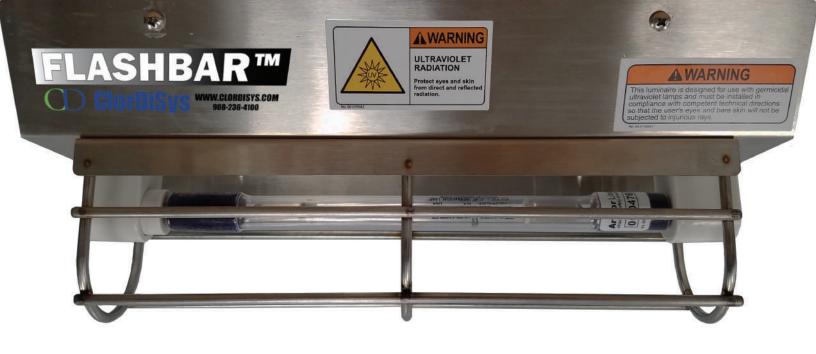

### Flashbar<sup>TM</sup>

The Flashbar system of UV-C disinfection devices are wall or ceiling mounted units that come in a variety of size options.

Flashbar- Recessed fit within an existing lighting unit and are idea for drop ceilings. Units can come with 1, 2, or 4 UV-C bulbs.

## Flashbar<sup>TM</sup>

The Flashbar™ system of UV-C disinfection devices are wall or ceiling mounted units that come in a variety of size options.

Flashbar™ fit within an existing lighting unit and are idea for drop ceilings. Units can come with 1, 2, or 4 UV-C bulbs.