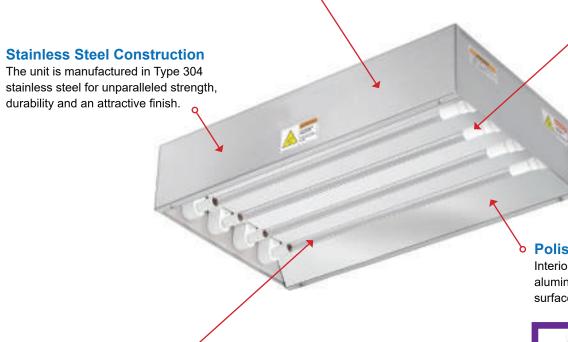

### Flashbar<sup>TM</sup>

The Flashbar system of UV-C disinfection devices are wall or ceiling mounted units that come in a variety of size options.

Flashbar- Recessed fit within an existing lighting unit and are idea for drop ceilings. Units can come with 1, 2, or 4 UV-C bulbs.

### **Electronic Ballasts**

State-of-the-art electronic ballasts are specifically designed to operate ultraviolet lamps. They offer these advantages over conventional ballasts:

- · deliver higher UV-C lamp output
- · instant starting
- · small and lightweight
- · operate cooler for longer life
- versatile—each operates a wide range of lamps
- · save energy through higher efficiency
- · provide silent operation

### Lampholders

Set includes a stationary and a spring-loaded, telescopic holder that holds a single pin lamp securely. The spring-loaded feature on one end facilitates convenient, quick and easy lamp changes.

### Polished Reflector

Interior surface is polished specular aluminum providing a highly reflective surface to maximize ultraviolet intensity.

Wire Form Lamp Guard (optional) Wire form lamp guard helps protect lamp(s) from accidental breakage.

### UV-C Lamps

Lamp is instant starting and provides high quality and sustained output and longevity.