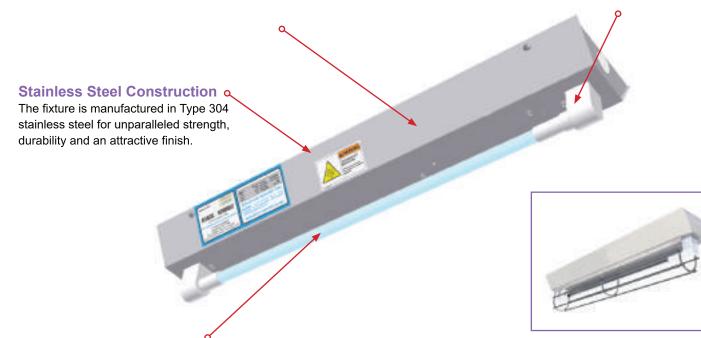

## Flashbar<sup>TM</sup>

The Flashbar™ system of UV-C disinfection devices are wall or ceiling mounted units that come in a variety of size options.

Flashbar™ fit within an existing lighting unit and are idea for drop ceilings. Units can come with 1, 2, or 4 UV-C bulbs.

### **Electronic Ballast**

State-of-the-art electronic ballasts are designed specifically to operate ultraviolet lamps. Electronic Ballasts offer these advantages over conventional ballasts:

- · deliver high uv lamp output
- · lightweight
- · operate cool for longer life
- · versatile—each operates a wide range of lamps
- · save energy through high efficiency
- · provide silent operation

### Lampholder

Set includes a stationary and a spring-loaded, telescopic holder that holds a single pin lamp securely. The spring-loaded feature on one end facilitates convenient, quick and easy lamp changes.

### **Instant Start UV-C Lamp**

Lamps are instant starting and provide the utmost in quality, sustained output, and longevity.(See page 11 for information.)

### **Wire Form Lamp Guard (optional)**

Wire form lamp guard helps protect lamp(s) from accidental breakage. Must be ordered at same time as fixture.