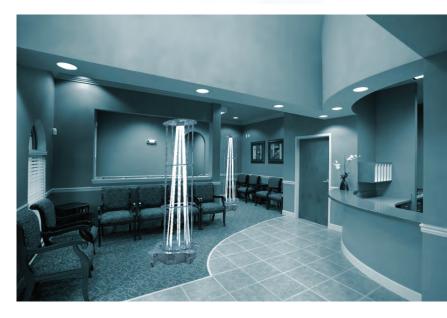

### **ULTRAVIOLET** WAITING ROOM SOLUTIONS

**LANTERN:** Portable room disinfection that can sit or hang inverted during disinfection cycle. It is able to eliminate 99% of bacteria and viruses within one minute in an 8' x 8' space. Can be repositioned to treat larger spaces.