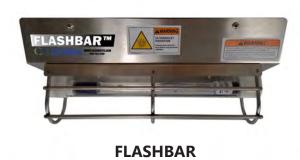

#### **BATHROOM SOLUTIONS**

**FLASHBAR:** Permanently mounted fixtures that are able to eliminate pathogens with the flip of a switch.

**TORCH:** Portable room disinfection system that is able to eliminate 99% of bacteria and viruses within one minute in a 20' x 20' space, everywhere its light shines. Reposition if necessary and perform additional exposures.