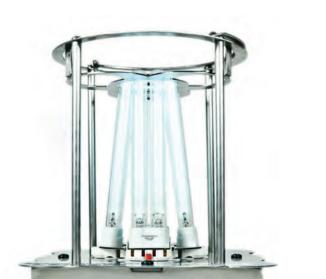

# **ELANTERN**

The Lantern provides **rapid** UV-C disinfection to any space, able to **eliminate pathogens anywhere its light shines**.

For the average exam room, the Lantern is able to kill 99% of viruses and bacteria in about **1 minute**, and 99% of spores within **5 minutes**.

This speed allows for quick disinfection between patients.

WWW.CLORDISYS.COM 908-236-4100

**LANTERN:** Portable room disinfection that can sit or hang inverted during disinfection cycle. It is able to eliminate 99% of bacteria and viruses within one minute in an 8' x 8' space. Can be repositioned to treat larger spaces.