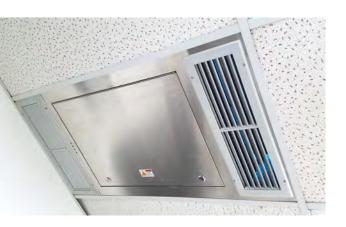

**TORCH AIRE- RECESSED:** Continuously kill aerosolized organisms flowing throughout a space, even when occupied. Enclosed UV-C bulbs kill organisms, and trap large particulates that may be flowing with air.

**TORCH AIRE- RECESSED** 

**TORCH**