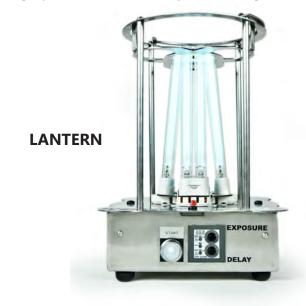

# **ELANTERN**

The Lantern provides **rapid** UV-C disinfection to any space, able to **eliminate pathogens anywhere its light shines**.

For the average exam room, the Lantern is able to kill 99% of viruses and bacteria in about **1 minute**, and 99% of spores within **5 minutes**.

This speed allows for quick disinfection between patients.

WWW.CLORDISYS.COM 908-236-4100

**LANTERN:** Portable room disinfection that can sit or hang inverted during disinfection cycle. It is able to eliminate 99% of bacteria and viruses within one minute in an 8' x 8' space. Can be repositioned to treat larger spaces.